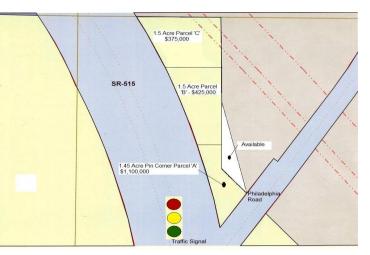

## <u>4.45 +/- ACRES – NE CORNER SR 515 &</u> <u>PHILADELPHIA ROAD</u>

## Jasper, Georgia Pickens County

Currently Zoned 'HB' (Highway Business)

- Site 'A' 1.45 ACRE PIN CORNER:
- Site 'B' **1.5 ACRE SITE MID PARCEL**:
- Site 'C' **1.5 ACRE SITE OFF CORNER:** \$375,000 or \$250,000 per Acre
- ADDITIONAL ACREAGE AVAILABLE
- 1,000+ FEET FRONTAGE ON SR-515
- .8 MILE NORTH OF HOME DEPOT
- 1.2 MILES NORTH OF HIGHWAY SR-53
- FULLY SIGNALIZED INTERSECTION
- POTENTIAL ANNEXATION INTO THE CITY OF JASPER
- SEWERABLE
- GREAT DEMOGRAPHICS IN RAPIDLY-DEVELOPING JASPER
- TRAFFIC COUNT: 18,750 (GDOT 2007)
- GOING HOME SIDE OF SR-515
- NEW Wal☆Mart<sup>™</sup> SLATED to OPEN SUMMER of 2010

\$1,900,000 Total

## 770-888-8889

\$1,100,000 or \$758,000 per Acre \$425,000 or \$283,333 per Acre \$375,000 or \$250,000 per Acre