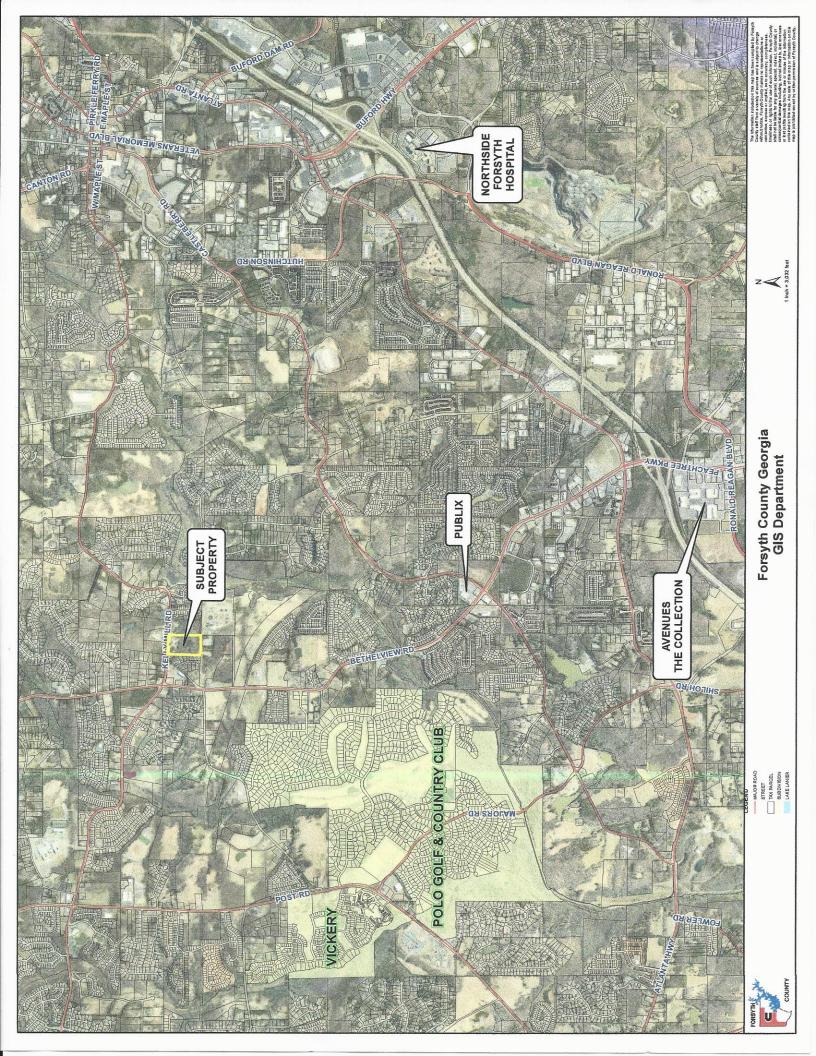

## 14.5ACRES Heart of WEST FORSYTH COUNTY

BEST EXIT #13 THE AVENUES/THE COLLECTION EXCELLENT LOCATION FOR UPSCALE ACTIVE ADULT WILL SPLIT OFF 9.5 REAR ACRES

Two miles west of County Court House & City Hall EASY ACCESS TO SR 400, SHOPPING & RESTAURANTS

Beautiful, Gently rolling, Mature Tree Covered tract.

KELLY MILL ROAD NEAR BETHELVIEW ROAD

600 FEET FRONT

1030 FEET DEEP

SEWER CLOSELY AVAILABLE: 11.3 ADJOINING ACRES AVAILABLE HEADWATERCREEKSEWERABLE FRONT TRACT: -5.0 ACRES \$110,000. PER ACRE