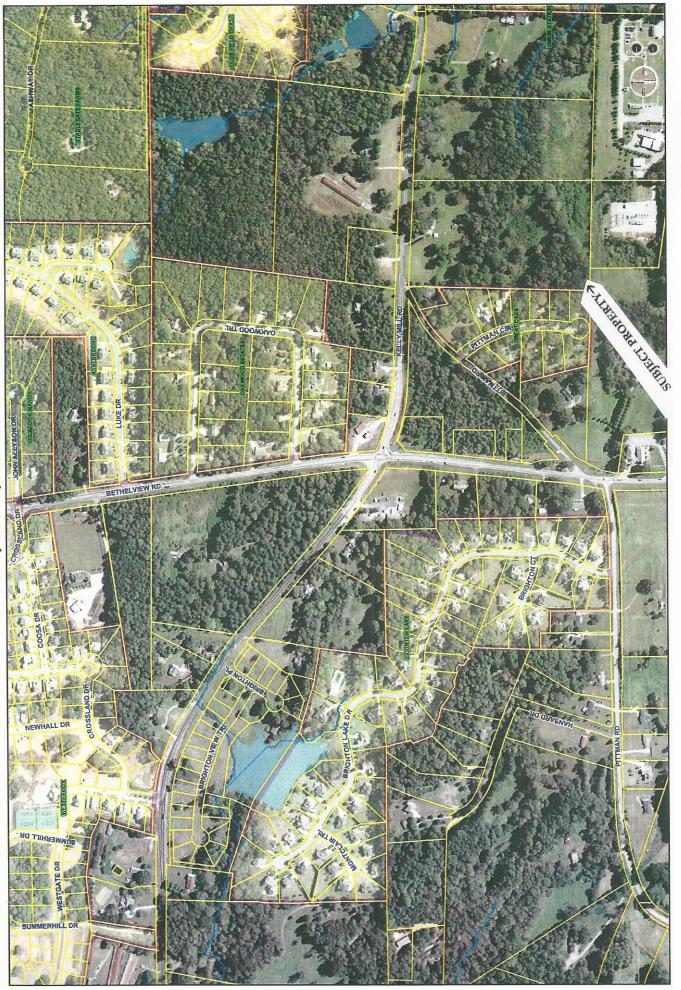

Beautiful, Gently rolling, Mature Tree Covered tract.

KELLY MILL ROAD NEAR BETHELVIEW ROAD

600 FEET FRONT

1030 FEET DEEP

SEWER CLOSELY AVAILABLE: 11.3 ADJOINING ACRES AVAILABLE HEADWATERCREEKSEWERABLE FRONT TRACT: -5.0 ACRES \$110,000. PER ACRE

REAR TRACT: -9.5 ACRES \$110,000.PER ACRE:

CONTACT: DAN WOLF WOLF REALTY, INC.

770-888-8889

6010 PROVIDENCE LANE CUMMING, GEORGIA 30040 WWW. WOLF-REAL TY.COM

1 inch equals 550 feet